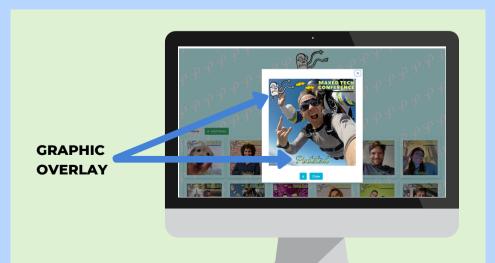

#### Overlay

Your overlay is the graphic that gets applied to each of your users' photos and can include a border, frame, or simple logo watermark