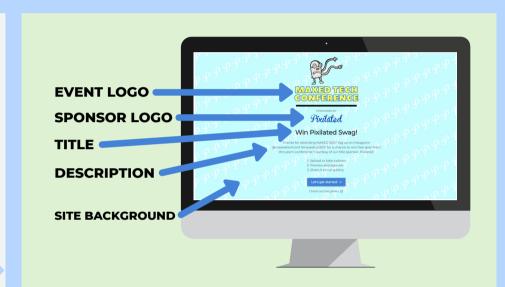

#### Logo (Event and Sponsor Logos)

Your logo or any other graphic appears at the top center of both the Landing Page and the Gallery Page

#### Name/Title

Your title is typically the event or campaign name and is large, bold text that appears beneath the logo on both the Landing Page and the Gallery Page

#### **Description**

Your description is a short blurb (140 characters or less) about your event or initiative and it only appears on the Landing Page beneath the title

#### **Site Background**

Your site background is the "wallpaper" for all of your site pages and can be an image, a pattern, a gradient, or a solid color