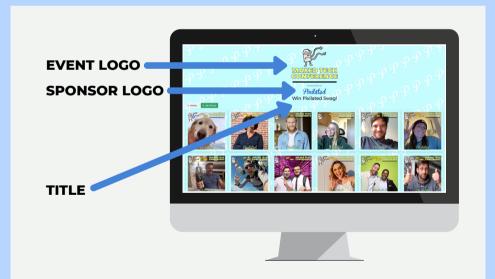

## Gallery Page

#### Logo (Event and Sponsor Logos)

Your logo or any other graphic appears at the top center of both the Landing Page and the Gallery Page

#### Name/Title

Your title is typically the event or campaign name and is large, bold text that appears beneath the logo on both the Landing Page and the Gallery Page